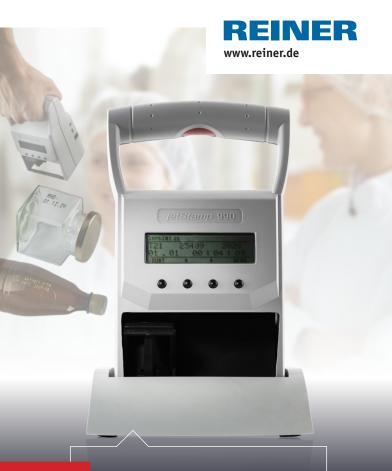

# Fast and handy: jetStamp® 990

The REINER *jetStamp*® 990 offers rapid operation in a particularly handy and compact format.

The smallest device of the jetStamp® family now permits fast and simple marking on almost all flat or irregular surface.

Like its big siblings, the inkjet printer stands out with best integration options: it can be used as a mobile device at the respective workplace, or as a stationary element integrated in the assembly line.

### Adaptable.

Innovative printing technology permits printing on irregular and curved surfaces.

#### Diverse.

Suitable for marking paper, cardboard, wood, metal, plastic, glass and fabric.