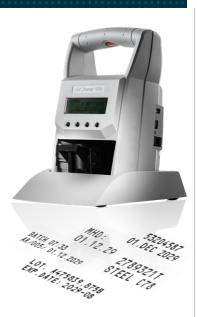

### Technical data:

- Device sizes (l x w x h): 100 x 80 x 160 mm
- Imprint sizes (w x h): 2-line, max. 42 x 3.2 mm
- Weight: approx. 500 g
- Print resolution: 96 dpi
- Prints: Number, date, time, text
- Battery capacity: up to 500 imprints
- Data transfer: USB, Bluetooth, WiFi/WLAN capable
- Imprint storage: 25 print images
- Prints from: PCset
- Printing inks:
   Black, red, yellow